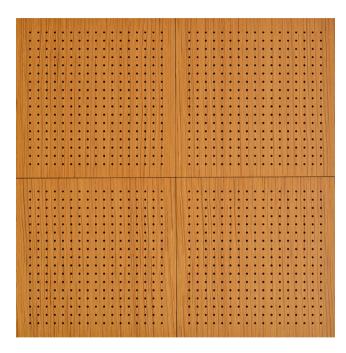

## **WBISANB1AANTK8**

TEAK 8MM PERFORATION

 $47.24'' \times 23.62'' (120 \times 60 \text{ cm})$  panels come in sets of two.  $23.62'' \times 23.62'' (60 \times 60 \text{ cm})$  panels come in sets of four. The number of panels per box is the minimum suggested amount to create the design envisioned by Mikodam.