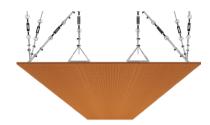

## **BISA**





## **WBISANB1AANTK8**

TEAK 8MM PERFORATION

 $47.24'' \times 23.62'' (120 \times 60 \text{ cm})$  panels come in sets of two.  $23.62'' \times 23.62'' (60 \times 60 \text{ cm})$  panels come in sets of four. The number of panels per box is the minimum suggested amount to create the design envisioned by Mikodam.



## CEILING APPLICATION





## **DIMENSIONS**



X : 23.62" - 60 cm

Y: 23.62" - 60 cm

D: 0.71" - 1.8 cm | 7.40" - 18.8 cm (WITH BOX)

 $2.68^{\prime\prime}$  - 6.8~cm (WITH LIGHT BOX)

W: 9.9 lbs - 4.5 kg

\*Perforated surface options with two different diameters are available.

Rail depth is not included in the measurements. (Depth of rail: 1" - 2,5 cm)

\*\*Can be used with baseboard upon request.