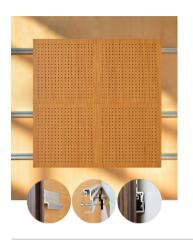

## **WBISANB1AANTK8**

TEAK 8MM PERFORATION

 $47.24'' \times 23.62'' (120 \times 60 \text{ cm})$  panels come in sets of two.  $23.62'' \times 23.62'' (60 \times 60 \text{ cm})$  panels come in sets of four. The number of panels per box is the minimum suggested amount to create the design envisioned by Mikodam.

Rail depth is not included in the measurements. (Depth of rail: 1" - 2,5 cm)

\*\*Can be used with baseboard upon request.