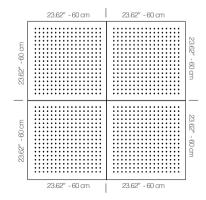

## **DIMENSIONS**

X : 23.62" - 60 cm

Y: 23.62" - 60 cm

D: 0.71" - 1.8 cm | 7.40" - 18.8 cm (WITH BOX)

 $2.68^{\prime\prime}$  - 6.8~cm (WITH LIGHT BOX)

W: 9.9 lbs - 4.5 kg

\*Perforated surface options with two different diameters are available.

Rail depth is not included in the measurements. (Depth of rail: 1" - 2,5 cm)

\*\*Can be used with baseboard upon request.